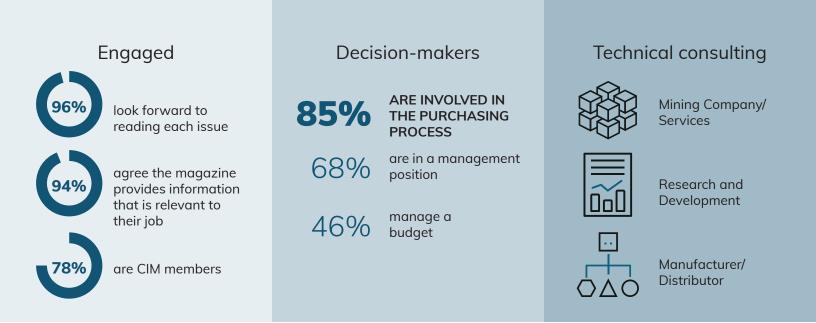

#### **Reader Profile**

#### Our readers are your customers

Following a challenging time, 2022 presents a new opportunity as global miners are expecting an exceptional year of earnings.\*\*